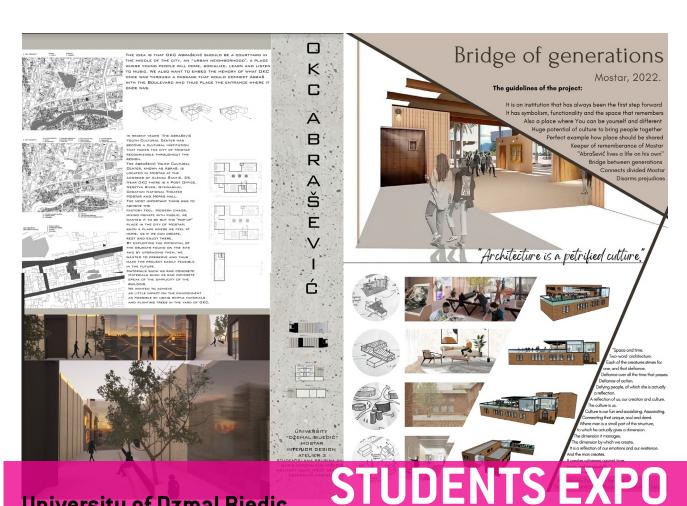

Hrvatski dom herceg Stjepan Kosača

### STUDENTS EXPO

EXPOSITION OF STUDENTS WORK
on theme Green Architecture and urban planning
University of Vienna, Austria
University of Belgrade, Serbia
University of Dzmal Bjedic, Bosnia and Herzegovina
University of Mostar, Bosnia and Herzegovina