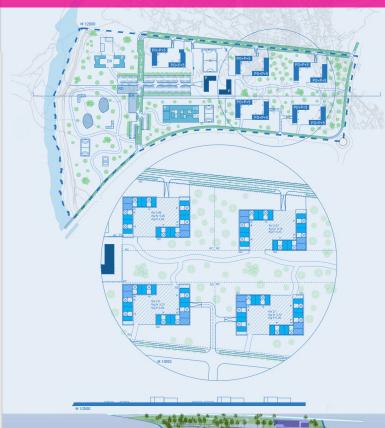

# Urbanističko rješenje stambenog naselja Sjeverni logor Zadatak je traditi urbanističko rjelenje gradskog područja "Sjeverni logor" s radnom razrade detaljnog plana (DPU). Parcela je smjetema u stevernom dielu grada, u obahvatu koji je omeđen rijekom, mostom i uličom Marska Tife, majetralikom cestom koja vodi iz Mostara prema

ena oaza Urbanističko rješenje stambenog naselja Sjeverni logor

Zadatak je izrada urbanistčkog rješenja dijela naselja Sjeverni logor u Mostaru čiji je obuhvat 20ha. Predviđena gustoća stanovanja je 80-100 stanovnika po hektaru, potrebno je smjestiti manje višestambene zgrade, prateće sadržaje - s osnovnom školom, dječjim vrtićem, s centrom naselja trgovačke, uslužne i javne namjene; s javnim površinama - trgovim