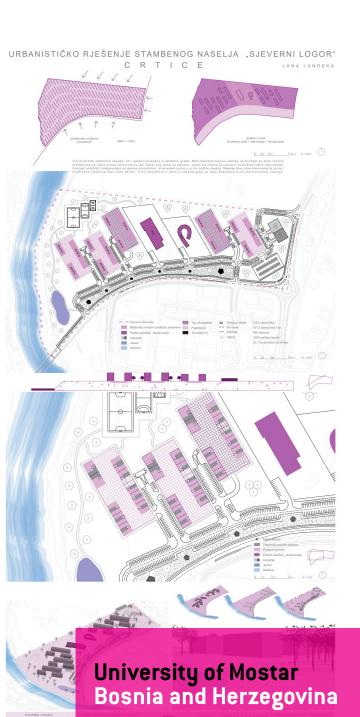

# Urbanističko rješenje stambenog naselja Sjeverni logor Zadatak je traditi urbanističko rjelenje gradskog područja "Sjeverni logor" s radnom razrade detaljnog plana (DPU). Parcela je smjetema u stevernom dielu grada, u obahvatu koji je omeđen rijekom, mostom i uličom Marska Tife, majetralikom cestom koja vodi iz Mostara prema

ena oaza Urbanističko rješenje stambenog naselja Sjeverni logor

Zadatak je izrada urbanistčkog rješenja dijela naselja Sjeverni logor u Mostaru čiji je obuhvat 20ha. Predviđena gustoća stanovanja je 80-100 stanovnika po hektaru, potrebno je smjestiti manje višestambene zgrade, prateće sadržaje - s osnovnom školom, dječjim vrtićem, s centrom naselja trgovačke, uslužne i javne namjene; s javnim površinama - trgovim

Koncept proizilazi iz ideje velikog parka sa šetnicom i jezerom kao glavnim motivom u naselju, te sniještanje stambenih građevina oko njega. Jezero osim ugodnih vizura i ugodnog boravka u piemu, pruža i latiornast od svakodnevne gužve u neposrednoj blizini. Cijeli stambeni dlo je odmaknut od glavne grasko prometnice zelenim površinama i stabilima, pružajući tako nesmetan boravak u stanovima i glavnom parku.