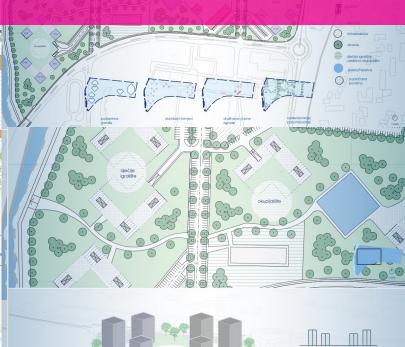

ena oaza Urbanističko rješenje stambenog naselja Sjeverni logor

Zadatak je izrada urbanistčkog rješenja dijela naselja Sjeverni logor u Mostaru čiji je obuhvat 20ha. Predviđena gustoća stanovanja je 80-100 stanovnika po hektaru, potrebno je smjestiti manje višestambene zgrade, prateće sadržaje - s osnovnom školom, dječjim vrtićem, s centrom naselja trgovačke, uslužne i javne namjene; s javnim površinama - trgovim

Koncept proizilazi iz ideje velikog parka sa šetnicom i jezerom kao glavnim motivom u naselju, te sniještanje stambenih građevina oko njega. Jezero osim ugodnih vizura i ugodnog boravka u piemu, pruža i latiornast od svakodnevne gužve u neposrednoj blizini. Cijeli stambeni dlo je odmaknut od glavne grasko prometnice zelenim površinama i stabilima, pružajući tako nesmetan boravak u stanovima i glavnom parku.