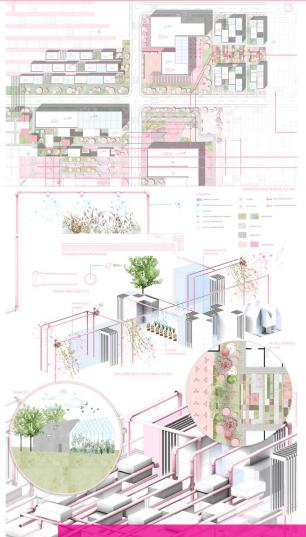

Hrvatski dom herceg Stjepan Kosača

# MOSTAR GREEN DESIGN BIENNALE EXHIBITIONS 12-25/10/22

### STUDENTS EXPO

EXPOSITION OF STUDENTS WORK
on theme Green Architecture and urban planning
University of Vienna, Austria
University of Belgrade, Serbia
University of Dzmal Bjedic, Bosnia and Herzegovina
University of Mostar, Bosnia and Herzegovina

### TU Vienna Austria

### **STUDENTS EXPO**











E-Set Sindelfingen













University of Belgrade Serbia













University of Dzmal Bjedic Bosnia and Herzegovina







### **STUDENTS EXPO**

### Students:

1. Ileana Zrno 2. Hana Velagi 3. Mateo Skoko 4. Matej Mihaljevi 5. Domagoj Mandi 6. Marko Lasi 7. Lana Landeka 8. Ruža Kljajo 9. Bruna Kelam 10. David Kara i 11. Josipa Zori 12. Josipa Raši 13. Laura Ivandi 14. Ana Hrka 15. Karla Gvozdanovi 16. Marta Gali







Zadata kouhwaća izradu urbanističkog plana u okviru datosti konteksta i predvidenog programa: s manjim višestambenim zgradama, pratečim sadržajima, se centrom naselja troposčke, sudukne i pisme namjene, s i sumi popratinana, kosa i sa infrastruktuma nadržajima kojima se odgurava zdradi loritivost. Koncept se sastoji od šetnice koja prolazi kroz ukupno pet zona koje omogućuju različite viturne