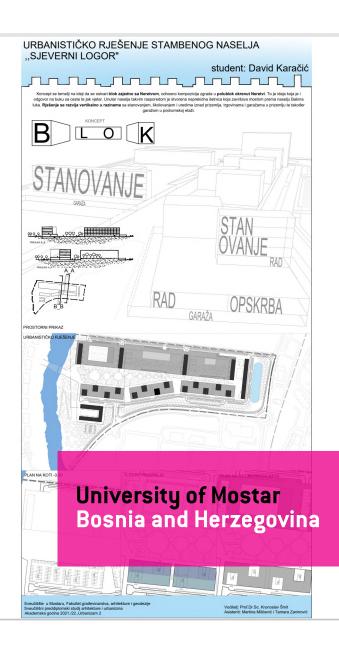

# Urbanističko rješenje stambenog naselja Sjeverni logor Zadatak je traditi urbanističko rjelenje gradskog područja "Sjeverni logor" s radnom razrade detaljnog plana (DPU). Parcela je smjetema u stevernom dielu grada, u obahvatu koji je omeđen rijekom, mostom i uličom Marska Tife, majetralikom cestom koja vodi iz Mostara prema

NOVI MOSTAR Josipa Zorić

Rješenje proizlazi iz ideje vrpčanog ili slobodnog kretan naseljem. Time se prostor i građevine u naselju oblikuju organski. Kroz središte naselja se stvara zelena oaza ao odgovor na nedostatak u odnosu na klimatske čimbenike tog podneblja.