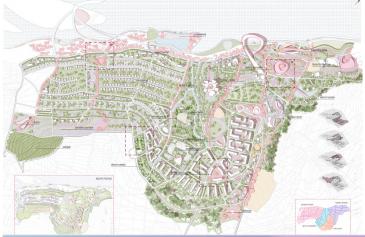

# Urbanističko rješenje stambenog naselja Sjeverni logor Zadatak je traditi urbanističko rjelenje gradskog područja "Sjeverni logor" s radnom razrade detaljnog plana (DPU). Parcela je smjetema u stevernom dielu grada, u obahvatu koji je omeđen rijekom, mostom i uličom Marska Tife, majetralikom cestom koja vodi iz Mostara prema

ena oaza Urbanističko rješenje stambenog naselja Sjeverni logor

Zadatak je izrada urbanistčkog rješenja dijela naselja Sjeverni logor u Mostaru čiji je obuhvat 20ha. Predviđena gustoća stanovanja je 80-100 stanovnika po hektaru, potrebno je smjestiti manje višestambene zgrade, prateće sadržaje - s osnovnom školom, dječjim vrtićem, s centrom naselja trgovačke, uslužne i javne namjene; s javnim površinama - trgovim

Koncept proizilazi iz ideje velikog parka sa šetnicom i jezerom kao glavnim motivom u naselju, te sniještanje stambenih građevina oko njega. Jezero osim ugodnih vizura i ugodnog boravka u piemu, pruža i latiornast od svakodnevne gužve u neposrednoj blizini. Cijeli stambeni dlo je odmaknut od glavne grasko prometnice zelenim površinama i stabilima, pružajući tako nesmetan boravak u stanovima i glavnom parku.