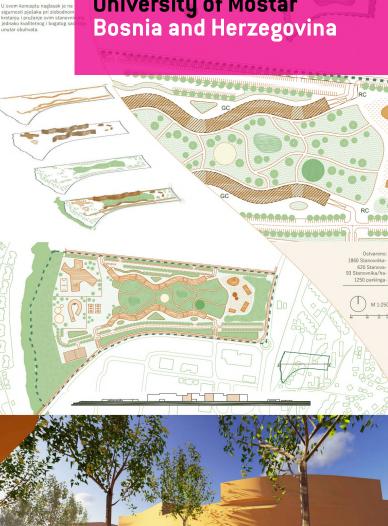

Naselje je prajagođeno judima različite kotvote dobi, a popratri sadržaj



Voditelj: prof. dr.sc. Krunoslav Šmit

Sveučilište u Mostaru, Fakultei





# Urbanističko rješenje stambenog naselja Sjeverni logor Zadatak je traditi urbanističko rjelenje gradskog područja "Sjeverni logor" s radnom razrade detaljnog plana (DPU). Parcela je smjetema u stevernom dielu grada, u obahvatu koji je omeđen rijekom, mostom i uličom Marska Tife, majetralikom cestom koja vodi iz Mostara prema

NOVI MOSTAR Josipa Zorić



Rješenje proizlazi iz ideje vrpčanog ili slobodnog kretan naseljem. Time se prostor i građevine u naselju oblikuju organski. Kroz središte naselja se stvara zelena oaza ao odgovor na nedostatak u odnosu na klimatske čimbenike tog podneblja.

# University of Mostar Bosnia and Herzegovina



### Urbanističko rješenje stambenog naselja "Sjeverni logor" - FOKUS -

Zadalak je izada URBANISTIČNOG RIEŠENJA STAMBENOG NASELJA "SLEVERN LOGOR", Težnja je preumjerena na očuvanje i sharanje novih zelenih i poliumijenih po osguavovnje uređenih šterijaca, parikova za djecu te uređenih oktajolatila, trabrora tjeloviga i gradnje se stambeni foranji koji zaudima najmanju ha vijotim purišenih za reliziona poslava i se od sadalakam ojetnoga va od selenih ostavljaca, se vijotim pusije od se od sadalakam ojetnoga od sadalakam od sadalakam od sadalakam od sadalakam od sadalakam od sadalakam ojetnoga od sadalakam od sad















ena oaza Urbanističko rješenje stambenog naselja Sjeverni logor

Zadatak je izrada urbanistčkog rješenja dijela naselja Sjeverni logor u Mostaru čiji je obuhvat 20h