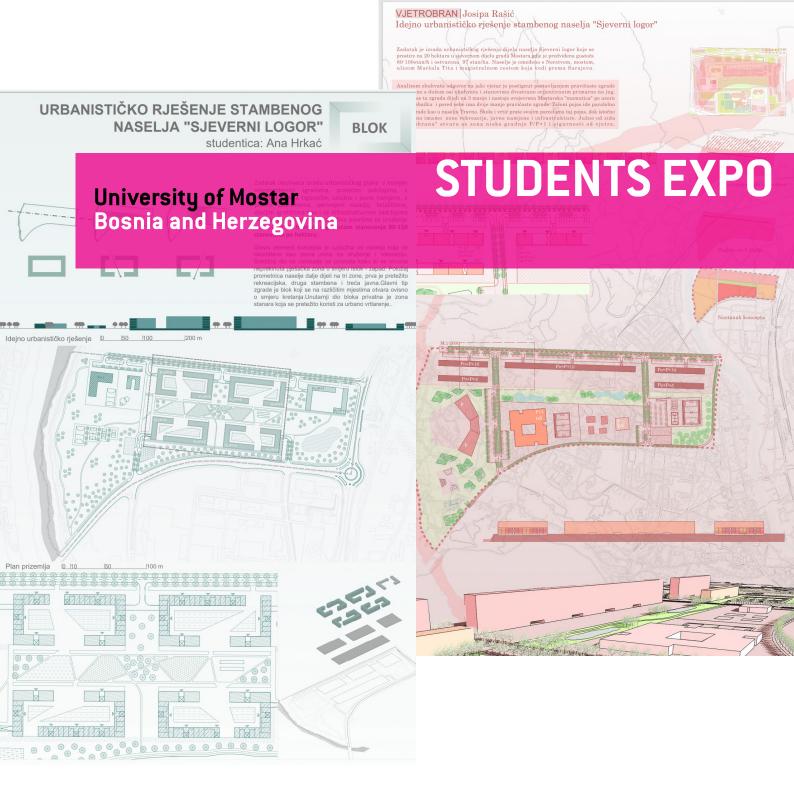

# Urbanističko rješenje stambenog naselja Sjeverni logor Zadatak je traditi urbanističko rjelenje gradskog područja "Sjeverni logor" s radnom razrade detaljnog plana (DPU). Parcela je smjetema u stevernom dielu grada, u obahvatu koji je omeđen rijekom, mostom i uličom Marska Tife, majetralikom cestom koja vodi iz Mostara prema

### Urbanističko rješenje stambenog naselja "Sjeverni logor" - FOKUS -

Zadalak je izada URBANISTIČNOG RIEŠENJA STAMBENOG NASELJA "SLEVERN LOGOR", Težnja je preumjerena na očuvanje i sharanje novih zelenih i poliumijenih po osguavovnje uređenih šterijaca, parikova za djecu te uređenih oktajolatila, trabrora tjeloviga i gradnje se stambeni foranji koji zaudima najmanju ha vijotim purišenih za reliziona poslava i se od sadalakam ojetnoga va od selenih ostavljaca, se vijotim pusije od se od sadalakam ojetnoga od sadalakam od sadalakam od sadalakam od sadalakam od sadalakam od sadalakam ojetnoga od sadalakam od sad

ena oaza Urbanističko rješenje stambenog naselja Sjeverni logor

Zadatak je izrada urbanistčkog rješenja dijela naselja Sjeverni logor u Mostaru čiji je obuhvat 20ha. Predviđena gustoća stanovanja je 80-100 stanovnika po hektaru, potrebno je smjestiti manje višestambene zgrade, prateće sadržaje - s osnovnom školom, dječjim vrtićem, s centrom naselja trgovačke, uslužne i javne namjene; s javnim površinama - trgovim