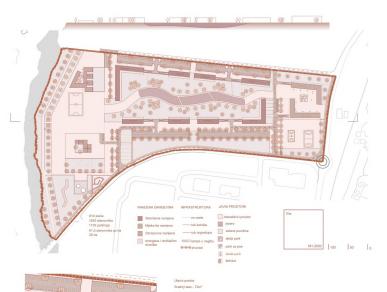

### Urbanističko rješenje stambenog naselja "Sjeverni logor" - FOKUS -

Zadalak je izada URBANISTIČNOG RIEŠENJA STAMBENOG NASELJA "SLEVERN LOGOR", Težnja je preumjerena na očuvanje i sharanje novih zelenih i poliumijenih po osguavovnje uređenih šterijaca, parikova za djecu te uređenih oktajolatila, trabrora tjeloviga i gradnje se stambeni foranji koji zaudima najmanju ha vijotim purišenih za reliziona poslava i se od sadalakam ojetnoga va od selenih ostavljaca, se vijotim pusije od se od sadalakam ojetnoga od sadalakam od sadalakam od sadalakam od sadalakam od sadalakam od sadalakam ojetnoga od sadalakam od sad

ena oaza Urbanističko rješenje stambenog naselja Sjeverni logor

Zadatak je izrada urbanistčkog rješenja dijela naselja Sjeverni logor u Mostaru čiji je obuhvat 20ha. Predviđena gustoća stanovanja je 80-100 stanovnika po hektaru, potrebno je smjestiti manje višestambene zgrade, prateće sadržaje - s osnovnom školom, dječjim vrtićem, s centrom naselja trgovačke, uslužne i javne namjene; s javnim površinama - trgovim

Koncept proizilazi iz ideje velikog parka sa šetnicom i jezerom kao glavnim motivom u naselju, te sniještanje stambenih građevina oko njega. Jezero osim ugodnih vizura i ugodnog boravka u piemu, pruža i latiornast od svakodnevne gužve u neposrednoj blizini. Cijeli stambeni dlo je odmaknut od glavne grasko prometnice zelenim površinama i stabilima, pružajući tako nesmetan boravak u stanovima i glavnom parku.