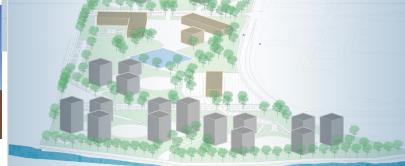

Koncept proizilazi iz ideje velikog parka sa šetnicom i jezerom kao glavnim motivom u naselju, te sniještanje stambenih građevina oko njega. Jezero osim ugodnih vizura i ugodnog boravka u piemu, pruža i latiornast od svakodnevne gužve u neposrednoj blizini. Cijeli stambeni dlo je odmaknut od glavne grasko prometnice zelenim površinama i stabilima, pružajući tako nesmetan boravak u stanovima i glavnom parku.