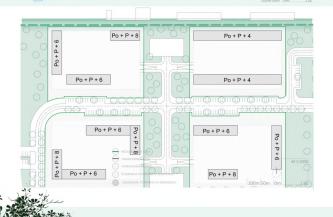

ena oaza Urbanističko rješenje stambenog naselja Sjeverni logor

Zadatak je izrada urbanistčkog rješenja dijela naselja Sjeverni logor u Mostaru čiji je obuhvat 20ha. Predviđena gustoća stanovanja je 80-100 stanovnika po hektaru, potrebno je smjestiti manje višestambene zgrade, prateće sadržaje - s osnovnom školom, dječjim vrtićem, s centrom naselja trgovačke, uslužne i javne namjene; s javnim površinama - trgovim

Koncept proizilazi iz ideje velikog parka sa šetnicom i jezerom kao glavnim motivom u naselju, te sniještanje stambenih građevina oko njega. Jezero osim ugodnih vizura i ugodnog boravka u piemu, pruža i latiornast od svakodnevne gužve u neposrednoj blizini. Cijeli stambeni dlo je odmaknut od glavne grasko prometnice zelenim površinama i stabilima, pružajući tako nesmetan boravak u stanovima i glavnom parku.