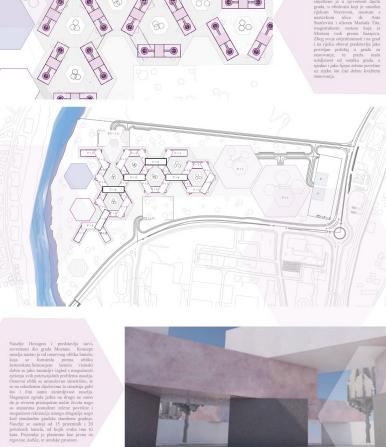

NOVI MOSTAR Josipa Zorić

Rješenje proizlazi iz ideje vrpčanog ili slobodnog kretan naseljem. Time se prostor i građevine u naselju oblikuju organski. Kroz središte naselja se stvara zelena oaza ao odgovor na nedostatak u odnosu na klimatske čimbenike tog podneblja.