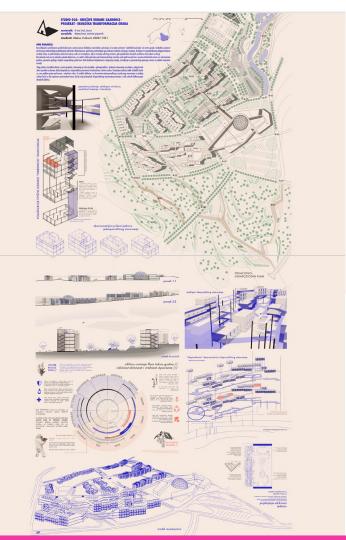

### Urbanističko rješenje stambenog naselja "Sjeverni logor" - FOKUS -

Zadalak je izada URBANISTIČNOG RIEŠENJA STAMBENOG NASELJA "SLEVERN LOGOR", Težnja je preumjerena na očuvanje i sharanje novih zelenih i poliumijenih po osguavovnje uređenih šterijaca, parikova za djecu te uređenih oktajolatila, trabrora tjeloviga i gradnje se stambeni foranji koji zaudima najmanju ha vijotim purišenih za reliziona poslava i se od sadalakam ojetnoga va od selenih ostavljaca, se vijotim pusije od se od sadalakam ojetnoga od sadalakam od sadalakam od sadalakam od sadalakam od sadalakam od sadalakam ojetnoga od sadalakam od sad

Mateo Skoko

Smještajući školu i vrtić zapadno a veliki stambeni blok sa mješoviton namjenom i trgom istočno, dobili smo jasnu podjelu površina prema namjeni

Također jedna od ideja je bila maksimalno reducirati prometnice, povećati šetnice i tako dobiti ugodno naselje za pješački promet