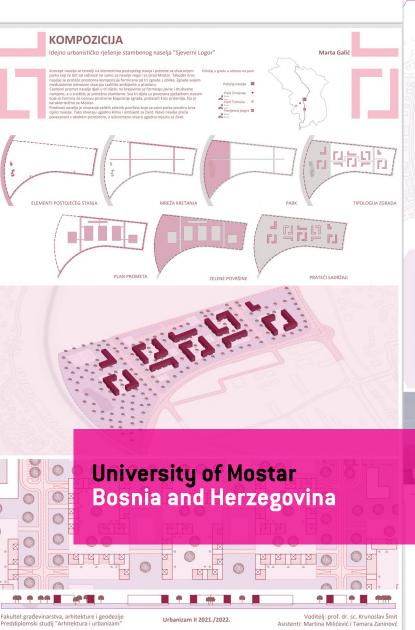

### Students:

1. Ileana Zrno 2. Hana Velagi 3. Mateo Skoko 4. Matej Mihaljevi 5. Domagoj Mandi 6. Marko Lasi 7. Lana Landeka 8. Ruža Kljajo 9. Bruna Kelam 10. David Kara i 11. Josipa Zori 12. Josipa Raši 13. Laura Ivandi 14. Ana Hrka 15. Karla Gvozdanovi 16. Marta Gali

Zadata kouhwaća izradu urbanističkog plana u okviru datosti konteksta i predvidenog programa: s manjim višestambenim zgradama, pratečim sadržajima, se centrom naselja troposčke, sudukne i pisme namjene, s i sumi popratinana, kosa i sa infrastruktuma nadržajima kojima se odgurava zdradi loritivost. Koncept se sastoji od šetnice koja prolazi kroz ukupno pet zona koje omogućuju različite viturne i namjene, u kojima su također prisutne i različite tipologije zgrada pomoću kojih se zivara identitet srake zone. Havedene zone se djele na druživenu (škola i vrzić), stambeno s lamelama orijeratućej sekto-apismovil gaja jese uge demin trenutus sletnica nastavlja kroz prolaz u pritemije jedne izamele te trg koji je omeđen poliblokovima. Setnica ima natibodnike podignate rampama u nagibu od šest posto, ko mogućuju jednostvana iskigara nprijeta zeste svim stanovničima, kroz cijelo naseje. Naselje je prajagođeno judima različite kotvote dobi, a popratri sadržaj