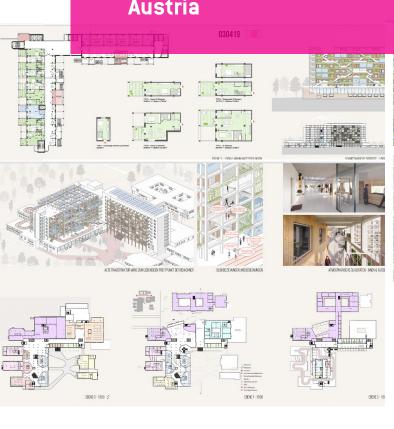

Hrvatski dom herceg Stjepan Kosača

# MOSTAR GREEN DESIGN BIENNALE EXHIBITIONS 12-25/10/22

### STUDENTS EXPO

EXPOSITION OF STUDENTS WORK
on theme Green Architecture and urban planning
University of Vienna, Austria
University of Belgrade, Serbia
University of Dzmal Bjedic, Bosnia and Herzegovina
University of Mostar, Bosnia and Herzegovina

### TU Vienna Austria

### **STUDENTS EXPO**











E-Set Sindelfingen













University of Belgrade Serbia













University of Dzmal Bjedic Bosnia and Herzegovina







### **STUDENTS EXPO**

### Students:

1. Ileana Zrno 2. Hana Velagi 3. Mateo Skoko 4. Matej Mihaljevi 5. Domagoj Mandi 6. Marko Lasi 7. Lana Landeka 8. Ruža Kljajo 9. Bruna Kelam 10. David Kara i 11. Josipa Zori 12. Josipa Raši 13. Laura Ivandi 14. Ana Hrka 15. Karla Gvozdanovi 16. Marta Gali







Zadata kouhwaća izradu urbanističkog plana u okviru datosti konteksta i predvidenog programa: s manjim višestambenim zgradama, pratečim sadržajima, se centrom naselja troposčke, sudukne i pisme namjene, s i sumi popratinana, kosa i sa infrastruktuma nadržajima kojima se odgurava zdradi loritivost. Koncept se sastoji od šetnice koja prolazi kroz ukupno pet