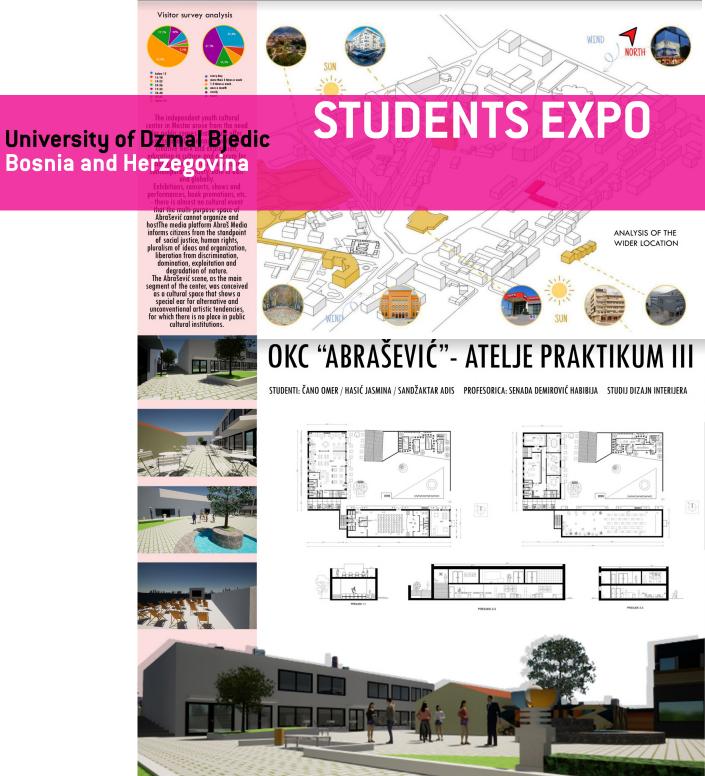

### STUDENTS EXPO

EXPOSITION OF STUDENTS WORK
on theme Green Architecture and urban planning
University of Vienna, Austria
University of Belgrade, Serbia
University of Dzmal Bjedic, Bosnia and Herzegovina
University of Mostar, Bosnia and Herzegovina